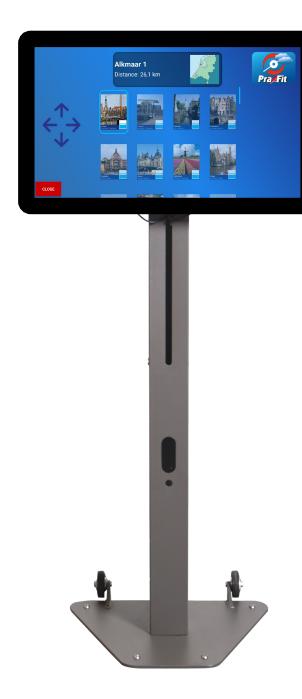

## Advantages:

- User is stimulated to move;
- Very easy-to-use;
- · Wireless (Bluetooth) connection;
- · Possibility of customized route films;
- Every route is divided into 6 sub-sections, which can function as start;
- Mountable to every pedalling device;
- Film is played at pedalling speed with a minimum and maximum velocity;
- Additional option of playing the film at an average speed;
- Very suitable for elderly and rehabilitating people;
- Online software updates and online expansion with beautiful route films.