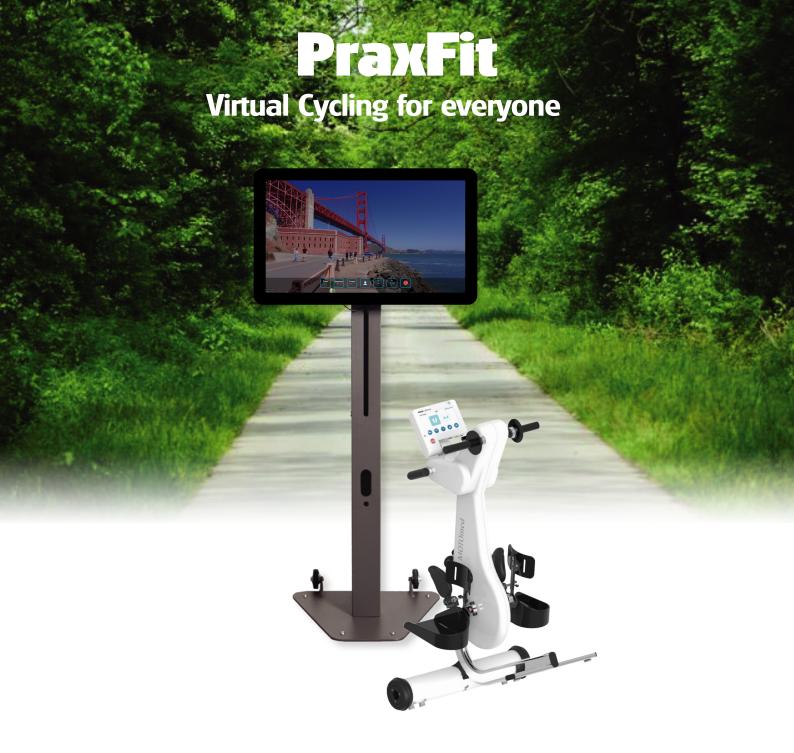

**PraxFit** is a unique software package that can transform any training device into a virtual cycling bike. All devices equipped with pedals are suitable for PraxFit.

A cadence sensor is mounted to a crank (pedal) and a wireless Bluetooth connection is made with the software. In 2 easy steps the film is put into motion; as simple as it can get.

## Included:

- Android Touch Computer 27" or 43";
- PraxFit software;
- · Beautiful route films with background sound;
- · Cadence sensor;
- Mobile and hight adjustable console.