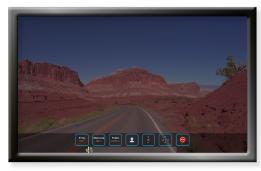

Based on the rotating speed (RPM) or based on an average speed the film is set into motion and the user is stimulated to move through marvellous landscapes.

Furthermore we offer the possibility of producing customized route films, online software updates and online expansion with beautiful route films

## Route films with ambient sound for extra experience